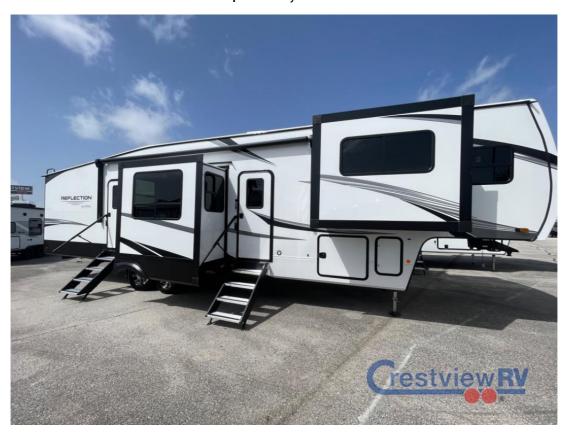

## **Description**

Grand Design Reflection fifth wheel 360FLS highlights: Front Living Room Queen Bed Kitchen Island 16 Cu. Ft. Refrigerator Premium Congoleum Flooring Pass-Through Storage This fifth wheel might be your perfect retreat! The private rear bedroom comes with a standard queen bed, or u...