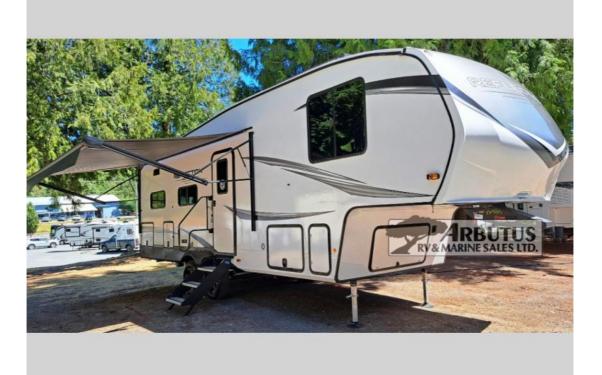

## **Description**

Grand Design Reflection 150 Series fifth wheel 270BN highlights: Outside Griddle Walk-In Shower Breakfast Nook Outdoor Spray Port 78" Theater Seating Your short bed truck will love this fifth wheel with Model Code swivel pin box and a 90 degree turning radius without a slider hitch. You wil...