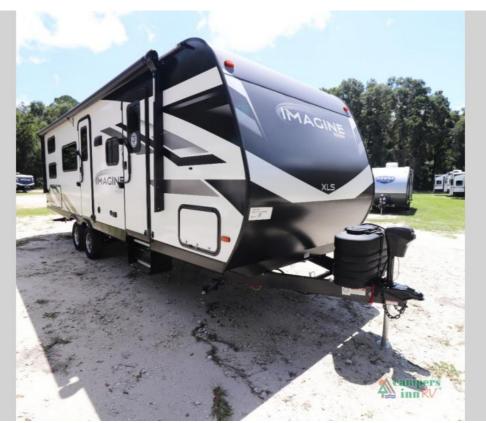

## NEW 2025 Grand Design Imagine XLS \$47,322

## **Description**

Looking for the perfect travel trailer that blends luxury, functionality, and modern technology? The all-new 2025 Grand Design Imagine XLS 25DBE is here to redefine your RV experience. Whether youre a first-time buyer, a couple seeking adventure, or a family ready to explore, this Contact unit is desi...