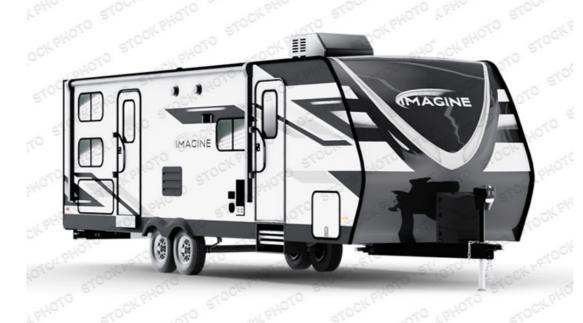

## NEW 2025 Grand Design Imagine Call For Price

## **Description**

Grand Design Imagine travel trailer 2920BS highlights: Rear Bedroom Theater Seating Front Private Bunkroom U-Shaped Dinette Dual Entry Skylight Over Shower You will love this family bunkhouse trailer with dual entry/exit doors with one door leading directly into your rear private...