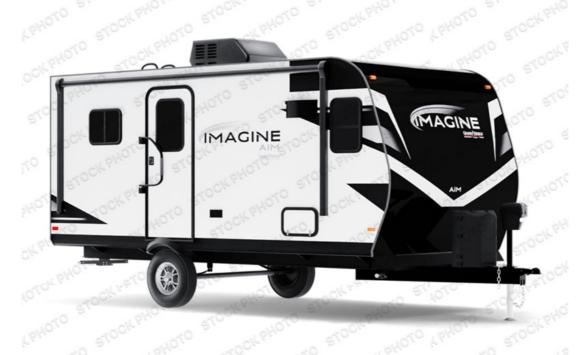

## NEW 2025 Grand Design Imagine AIM Call For Price

## **Description**

Grand Design Imagine AIM 16ML travel trailer highlights: Full Rear Bathroom Queen Bed Outside Griddle Unobstructed Pass-Through Storage Drawers under Sofa Pack your bags and head out on a fun camping trip in this travel trailer! The front queen bed offers a comfortable place to sl...