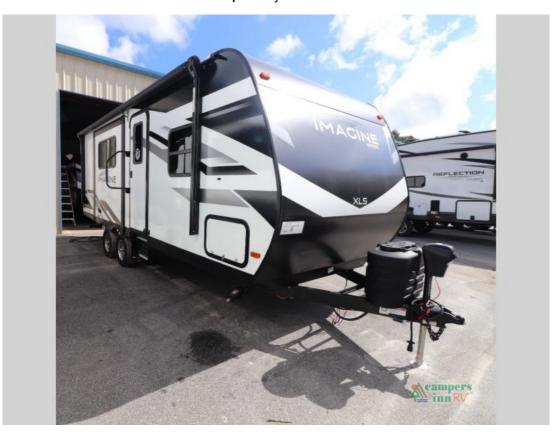

## NEW 2025 Grand Design Imagine XLS \$42,068

## **Description**

The 2025 Grand Design Imagine XLS 22RBE is the perfect blend of comfort, style, and practicality, designed with first-time buyers, couples, and small families in mind. This travel trailer is not just a camper; its your ticket to unforgettable adventures. Whether youre a weekend warrior or a fu...