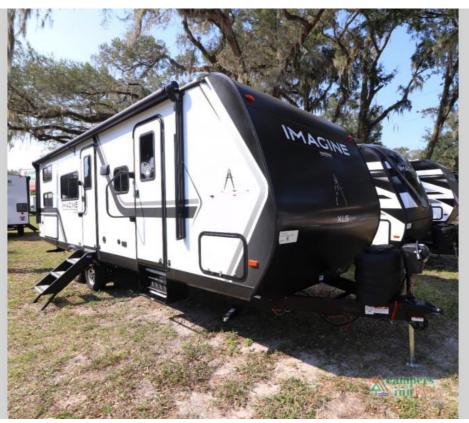

## NEW 2025 Grand Design Imagine XLS \$47,393

## Description

Looking for the perfect travel trailer that combines comfort, modern technology, and convenience? The 2025 Grand Design Imagine XLS 25DBE is the answer. Whether you're a first-time buyer, a couple seeking adventure, or a family eager to explore, this model offers exceptional features designed ...