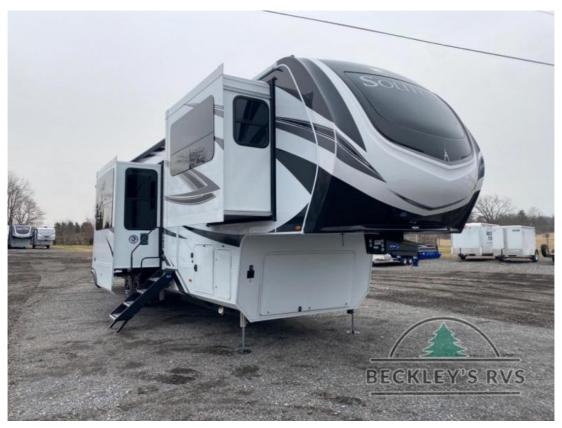

## NEW 2025 Grand Design Solitude \$143,895

## Description

Grand Design Solitude fifth wheel 380FL highlights: Dual-Sink Vanity Full and Half Bath Separate Front Living Area Kitchen Island Exterior Sliding Tray Five slide outs, a full bathroom with dual sinks, a half bath off of the kitchen, and a separate front living room and entertain...