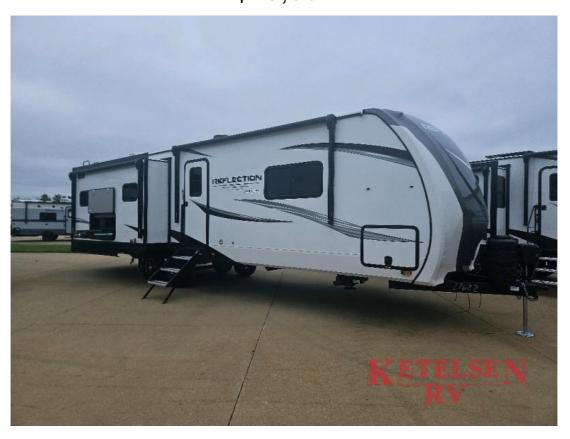

## **Description**

Grand Design Reflection travel trailer 310MKTS highlights: Kitchen Island Front Private Bedroom Booth Dinette Outside Griddle Pass-Through Storage Enjoy a home away from home with this travel trailer! The chef will enjoy cooking either indoors in the rear kitchen with the kitchen