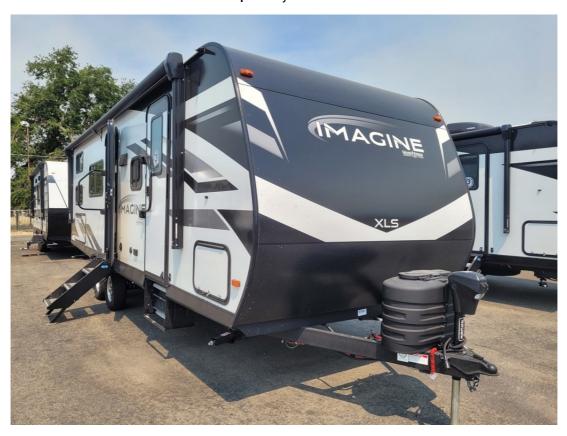

## NEW 2024 Grand Design Imagine XLS \$42,995

## **Description**

Grand Design Imagine XLS travel trailer 25DBE highlights: Double-Size Bunks Private Bedroom Flip-Up Countertop Outdoor Griddle Dual Entry Doors The dual entry doors make it easy to enter and exit this travel trailer! You will find a walk-around queen-size bed up front in the priva...

## **GENERAL INFORMATION**

Manufacturer Grand Design

Model Year 2024

Model Name Imagine XLS
Model Code Imagine XLS