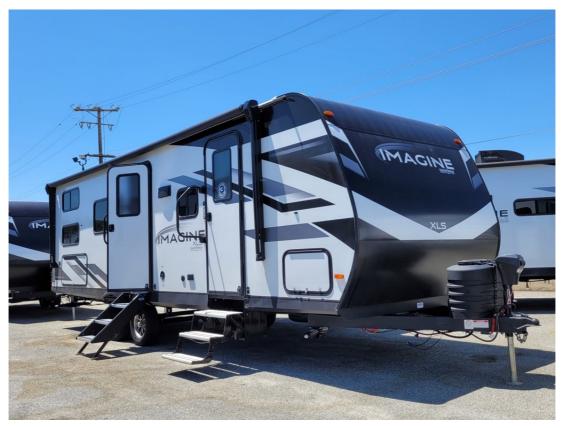

## NEW 2025 Grand Design Imagine XLS Call For Price

## Description

Grand Design Imagine XLS travel trailer 25DBE highlights: Double-Size Bunks Private Bedroom Flip-Up Countertop Outdoor Griddle Dual Entry Doors The dual entry doors make it easy to enter and exit this travel trailer! You will find a walkaround queen-size bed up front in the priva...