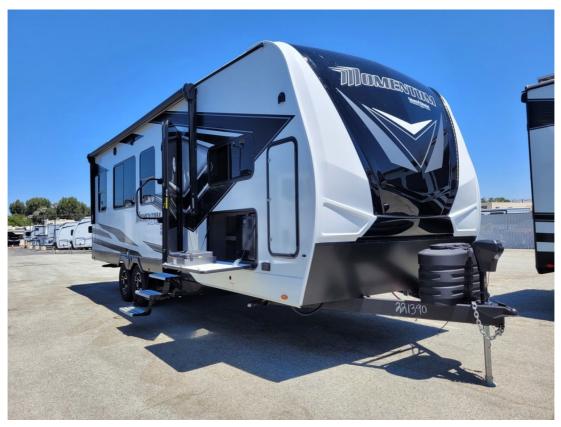

## Description

Grand Design Momentum G-Class toy hauler 25G highlights: 13' 6" Garage Double-Entry Bath Euro Chairs Ramp Door/Patio Fuel Station Outside Kitchen Â It's time to load up your family and off-road toys to enjoy the great outdoors at the speed you like with this Momentum G-Class toy ha...