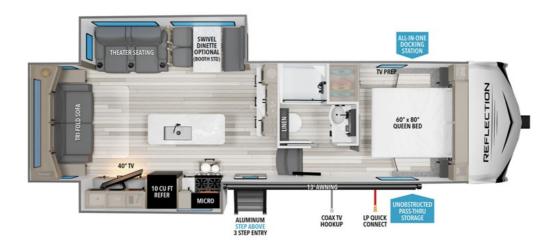

## **Description**

Grand Design Reflection 100 Series fifth wheel 28RL highlights: Kitchen Island Queen Bed 13' "One Touch" Electric Awning Full Bath Front Private Bedroom You'll love the amount of space you have in this fifth wheel thanks to the dual opposing slides in the rear living area/kitchen....