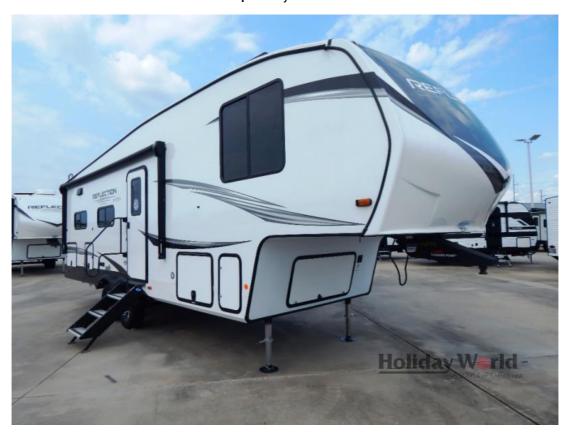

## **Description**

Grand Design Reflection 150 Series fifth wheel 270BN highlights: Outside Griddle Walk-In Shower Breakfast Nook Outdoor Spray Port 78" Theater Seating You will love this fifth wheel featuring a single slide for added interior living space and all the comforts and conveniences it pr...