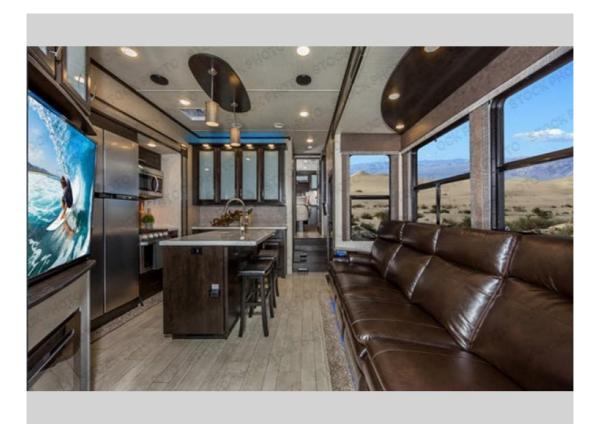

## **Description**

Grand Design Momentum M-Class 381 M toy hauler highlights: Garage Bath and a Half Loft Dual Entry Four-Seat Sofa Kitchen Island with Stools Fireplace Dual Enclosed Fuel Station When you are looking for a weekend escape, choose this Momentum M-Class 381M toy hauler fifth whee...