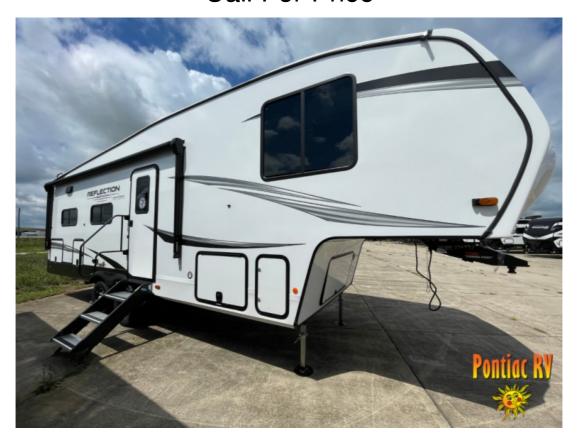

## NEW 2025 Grand Design Reflection 150 Series Call For Price

## **Description**

Grand Design Reflection 150 Series fifth wheel 270BN highlights: Outside Griddle Walk-In Shower Breakfast Nook Outdoor Spray Port 78" Theater Seating You will love this fifth wheel featuring a single slide for added interior living space and all the comforts and conveniences it pr...