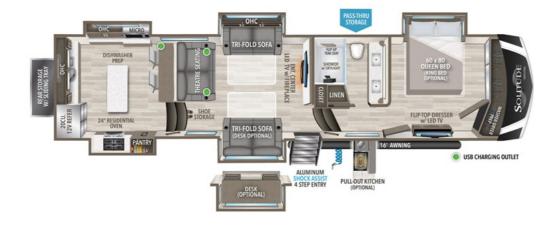

## Description

Grand Design Solitude fifth wheel 390RK highlights: Five Slides Raised Rear Kitchen Dual-Sink Bath Vanity Bar Top with Chairs Exterior Sliding Tray Enjoy each and every vacation, month-long trips, or even extended stays at an RV park in this spacious fifth wheel! The raised rear k...