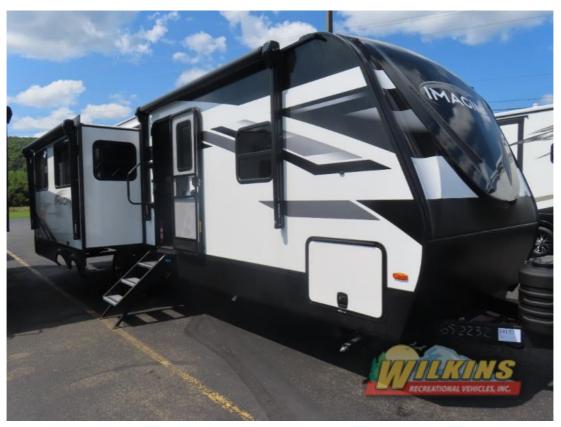

## Description

Grand Design Imagine travel trailer 2970RL highlights: Hutch Theater Seating Kitchen Island Fireplace Two Power Awnings This Imagine travel trailer has opposing slides to provide you with ample living space on the interior once you've parked and set up! You can use the tri-fold so...