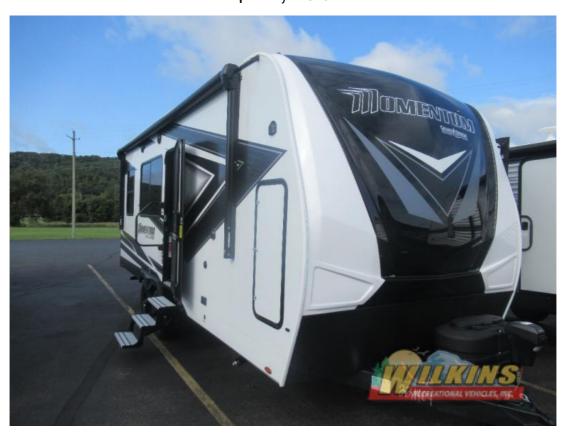

## **Description**

Grand Design Momentum G-Class toy hauler 21G highlights: Queen Bed Slide Master Suite Euro Chairs Ramp Door/Patio Fuel Station 14' Garage You don't have to rough it with all the amenities found in this Momentum G-Class toy hauler including your own master suite with a walk-around...