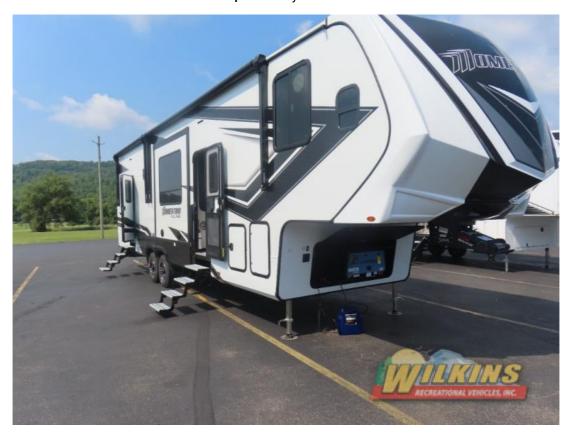

## **Description**

Grand Design Momentum G-Class toy hauler 350G highlights: Theater Seating Bath and a Half 14' 6" Separate Garage Fireplace Private Bedroom Unobstructed Pass-Through Just imagine the fun you will have with this Momentum G-Class toy hauler set up at any off-road park. With the 14' ...