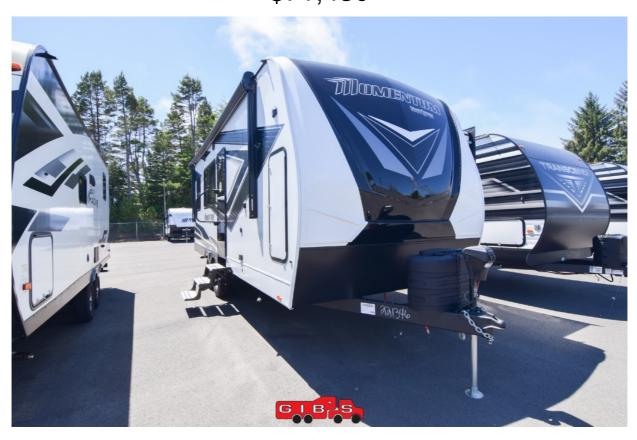

## NEW 2025 Grand Design Momentum G-Class \$71,430

## **Description**

Grand Design Momentum G-Class toy hauler 21G highlights: Queen Bed Slide Master Suite Euro Chairs Ramp Door/Patio Fuel Station 14' Garage You don't have to rough it with all the amenities found in this Momentum G-Class toy hauler including your own master suite with a walk-around...