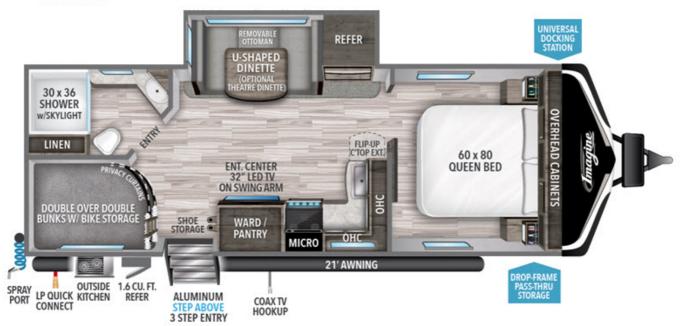

## **Description**

Grand Design Imagine 2400BH travel trailer highlights: Double Size Bunks Bike Storage U-Shaped Dinette Shoe Storage Outside Kitchen You can imagine all you want but all you need to do is walk inside this travel trailer to see how the floorplan fits your family. There is bedding f...