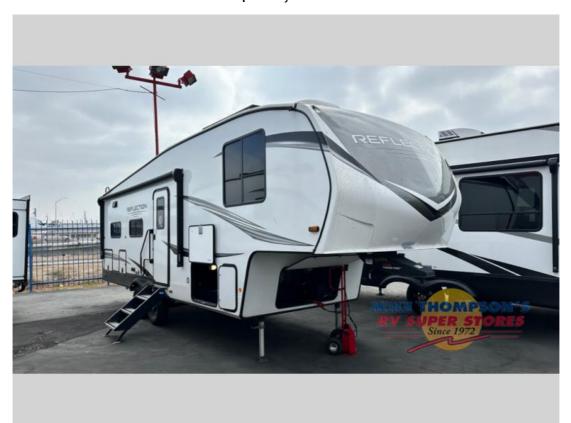

## **Description**

Grand Design Reflection 150 Series fifth wheel 270BN highlights: Outside Griddle Walk-In Shower Breakfast Nook Outdoor Spray Port 78" Theater Seating You will love this fifth wheel featuring a single slide for added interior living space and all the comforts and conveniences it pr...