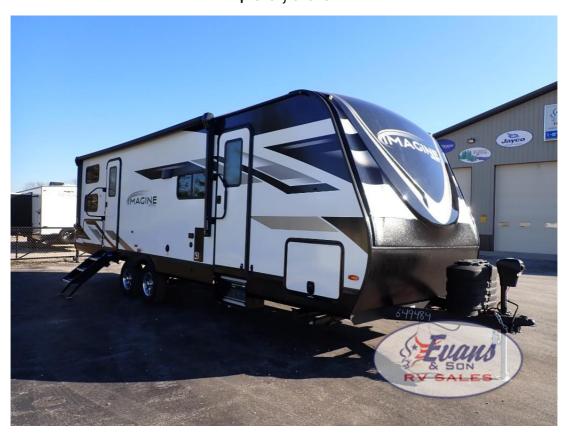

## NEW 2024 Grand Design Imagine \$39,995

## **Description**

Grand Design Imagine travel trailer 2800BH highlights: 2 Double-Size Bunks Front Queen Bed in Private Room U-Shape Dinette and Theater Reclining Seats Full Bath with Walk In Shower and Linen Storage Full Kitchen with Great Storage Dual Entry Bike Storage Pet Dish Drawer Outside Kitc...