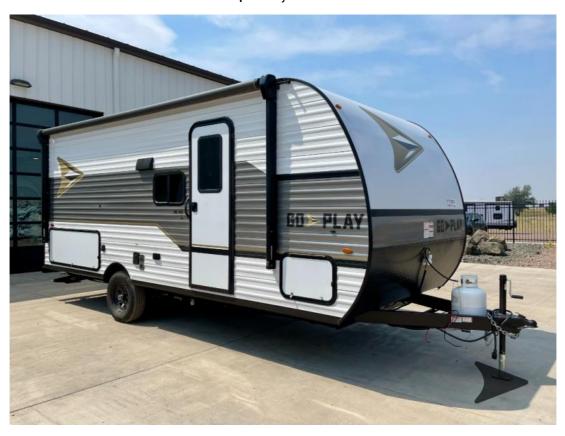

## NEW 2025 Wayfinder RV Go Play \$20,995

## **Description**

Wayfinder Go Play travel trailer 188BHS highlights: Murphy Bed Bunk Beds Single Slide Outside Kitchen This travel trailer has everything the whole family will need for a comfortable camping trip! The kiddos can sleep on the set of double over double bunk beds, and you can sleep on ...

## **GENERAL INFORMATION**

Manufacturer Wayfinder RV

Model Year 2025

Model Name Go Play Model Code Go Play