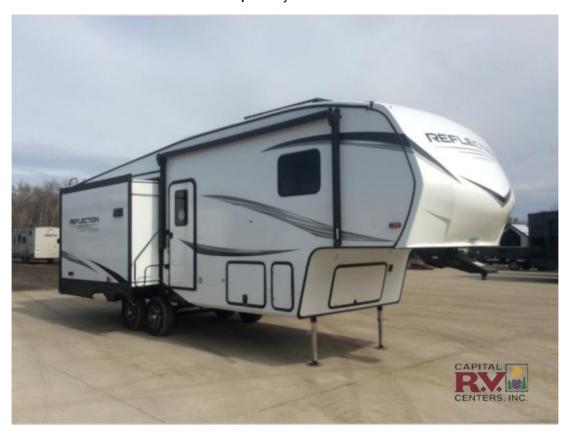

## **Description**

Grand Design Reflection 100 Series fifth wheel 28RL highlights: Kitchen Island Queen Bed 13' "One Touch" Electric Awning Full Bath Front Private Bedroom Discover the New 2024 Grand Design Reflection 100 Series 28RL at Capital RV Adventure Awaits! Are you ready to elevate your ca...

## **GENERAL INFORMATION**

Manufacturer Grand Design

Model Year 2024

Model Name Reflection 100 Series
Model Code Reflection 100 Series