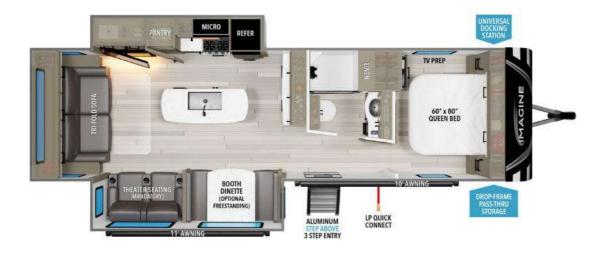

## Description

Grand Design Imagine travel trailer 2970RL highlights: Hutch Theater Seating Kitchen Island Fireplace Two Power Awnings This Imagine travel trailer has opposing slides to provide you with ample living space on the interior once you've parked and set up! You can use the tri-fold so...