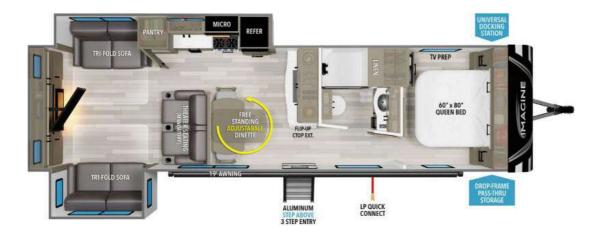

## **Description**

Grand Design Imagine travel trailer 3100RD highlights: Rear Living Area 50" LED HDTV 48" Fireplace Theater Seating Free-Standing Dinette Solar Power Inlet Â The rear living room on this Imagine travel trailer is just what you'll want when you're looking for a little down time. This...