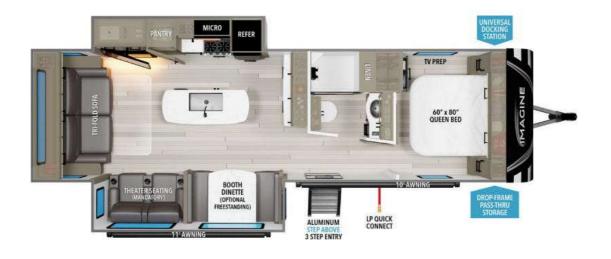

## Description

Grand Design Imagine travel trailer 2970RL highlights: Hutch Theater Seating Kitchen Island Fireplace Two Power Awnings This Imagine travel trailer has opposing slides to provide you with ample living space on the interior once you've parked and set up! You can use the tri-fold so...