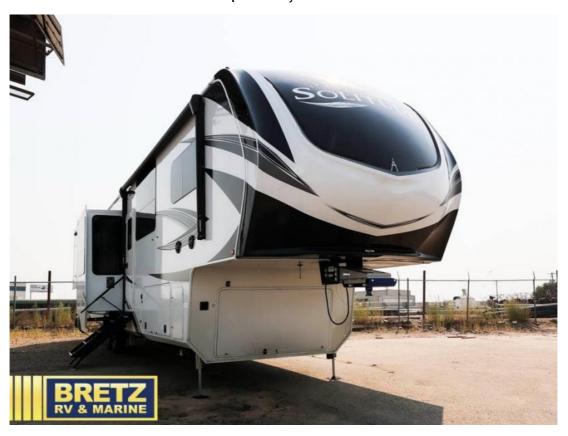

## **Description**

Grand Design Solitude fifth wheel 390RK highlights: Five Slides Raised Rear Kitchen Dual-Sink Bath Vanity Bar Top with Chairs Exterior Sliding Tray Enjoy each and every vacation, month-long trips, or even extended stays at an RV park in this spacious fifth wheel! The raised rear k...