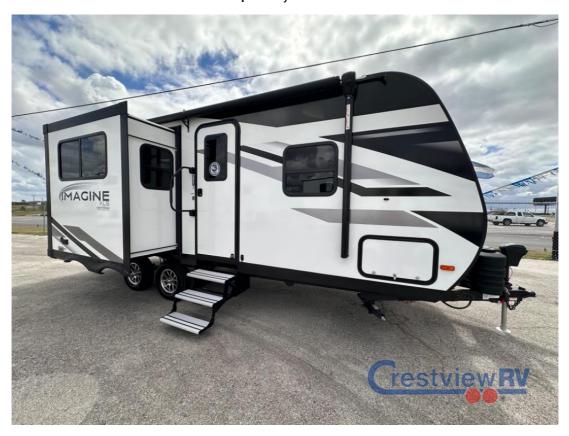

## NEW 2025 Grand Design Imagine XLS \$45,748

## **Description**

Grand Design Imagine XLS travel trailer 22RBE highlights: Private Bedroom Rear Full Bath Theater Dinette Unobstructed Pass-Through Â This Imagine XLS travel trailer was constructed just for you and your significant other! It has all of the essentials a couple could need, like a ful...