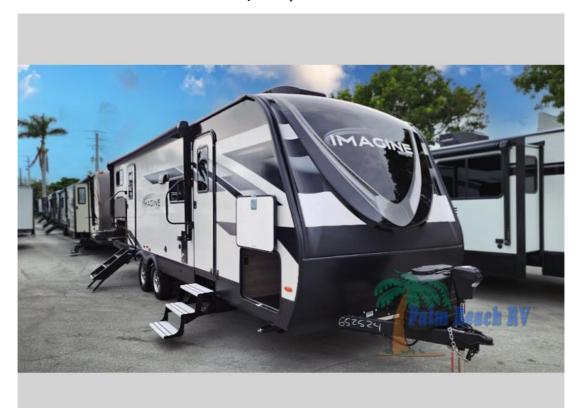

## NEW 2025 Grand Design Imagine \$57,212

## **Description**

Grand Design Imagine travel trailer 2800BH highlights: Double-Size Bunks Dual Entry Bike Storage Outside Kitchen Where will you go with this Imagine travel trailer? The possibilities are endless! You can take your family on an exciting excursion because this trailer has enough slee...