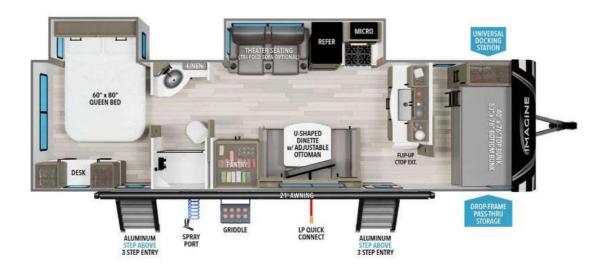

## **Description**

Grand Design Imagine travel trailer 2920BS highlights: Rear Bedroom Theater Seating Front Private Bunkroom U-Shaped Dinette Dual Entry Skylight Over Shower You will love this family bunkhouse trailer with dual entry/exit doors with one door leading directly into your rear private...