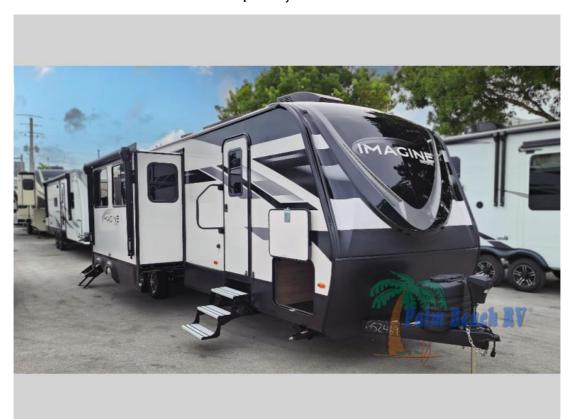

## NEW 2025 Grand Design Imagine \$67,763

## **Description**

Grand Design Imagine travel trailer 3210BH highlights: Quad Bunks Walk-Through Bath Double Entry Kitchen Island Drop-Frame Pass-Through Storage Outside Griddle & Designation among the Entry Kitchen Island Drop-Frame Pass-Through Storage Outside Griddle & Designation among the Entry Kitchen Island Drop-Frame Pass-Through Storage Outside Griddle & Designation among the Entry Kitchen Island Drop-Frame Pass-Through Storage Outside Griddle & Designation among the Entry Kitchen Island Drop-Frame Pass-Through Storage Outside Griddle & Designation among the Entry Kitchen Island Drop-Frame Pass-Through Storage Outside Griddle & Designation among the Entry Kitchen Island Drop-Frame Pass-Through Storage Outside Griddle & Designation among the Entry Kitchen Island Drop-Frame Pass-Through Storage Outside Griddle & Designation among the Entry Kitchen Island Drop-Frame Pass-Through Storage Outside Griddle & Designation among the Entry Kitchen Island Drop-Frame Pass-Through Storage Outside Griddle & Designation among the Entry Kitchen Island Drop-Frame Pass-Through Storage Outside Griddle & Designation among the Entry Kitchen Island Drop-Frame Pass-Through Storage Outside Griddle & Designation among the Entry Kitchen Island Drop-Frame Pass-Through Storage Outside Griddle & Designation among the Entry Kitchen Island Drop-Frame Pass-Through Storage Outside Griddle & Designation among the Entry Kitchen Island Drop-Frame Pass-Through Storage Outside Griddle & Designation among the Entry Kitchen Island Drop-Frame Pass-Through Storage Outside Griddle & Designation among the Entry Kitchen Island Drop-Frame Pass-Through Storage Outside Griddle & Designation among the Entry Kitchen Island Drop-Frame Pass-Through Storage Outside Griddle & Designation Among the Entry Kitchen Island Drop-Frame Pass-Through Storage Outside Griddle & Designation Among the Entry Kitchen Island Drop-Frame Pass-Through Storage Outside Griddle & Designation Among the Entry Kitchen Island Drop-Frame Pass-Through Storage Outside Griddle & Designation Among the En