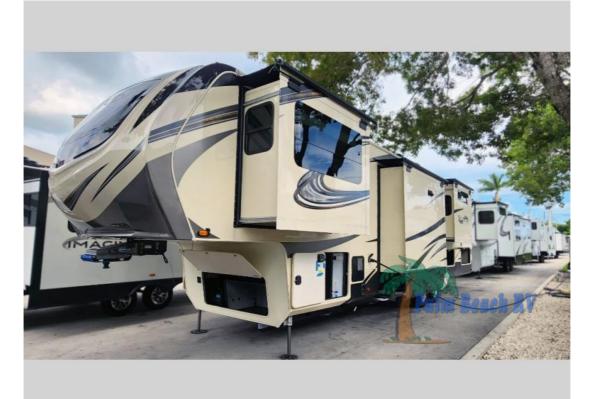

## Description

**GENERAL INFORMATION** 

Grand Design Solitude fifth wheel 380FL R highlights: Dual-Sink Vanity Full and Half Bath Free-Standing Dinette Kitchen Island Residential Refrigerator Exterior Sliding Tray If you have been wanting to make the move to full-time RVing, then grab this Solitude fifth wheel that has...