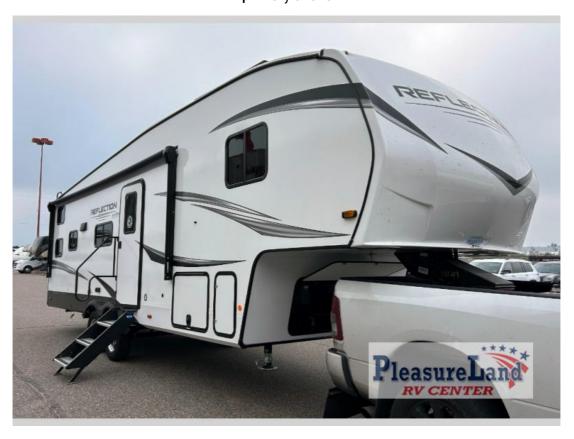

## NEW 2025 Grand Design Reflection 100 Series \$48,995

## **Description**

Grand Design Reflection 100 Series fifth wheel 27BH highlights: Double-Size Bunks 10 Cu. Ft. 12V Refrigerator Front Private Bedroom 20' "One Touch" Electric Awning Camping with friends and family just got a whole lot easier in this fifth wheel with double-size bunks and a front pri...