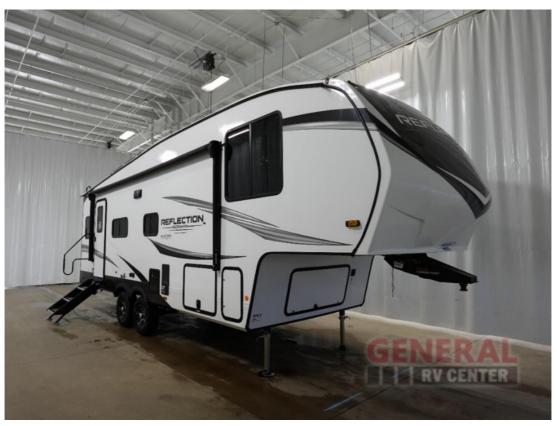

## Description

Grand Design Reflection 150 Series fifth wheel 260RD highlights: U-Shaped Lounge Theatre Seating Countertop Extension 40" LED HDTV Heated Pass-Through Storage Feel right at home in this Reflection 150 Series with a private bedroom that includes a walk-around queen bed with storage...