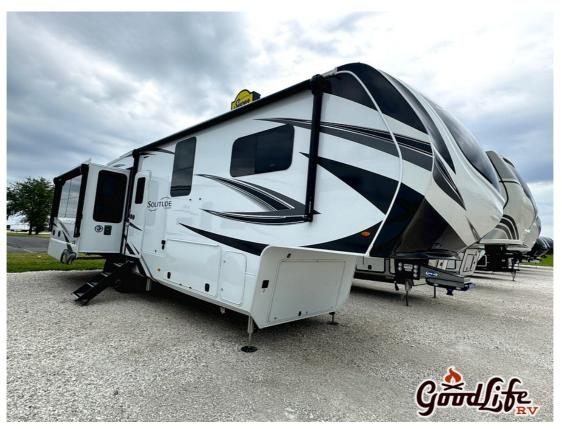

## NEW 2025 Grand Design Solitude \$129,044

## Description

Affordable Luxury Extended Stay Vehicle If more room is what you desire, Solitude is the most spacious Extended Stay Fifth Wheel ever built! The Solitude RV delivers taller ceilings, taller, deeper cabinets, larger scenic window areas, a full 6' 8" tall slide out, and a body width that measures a fu...