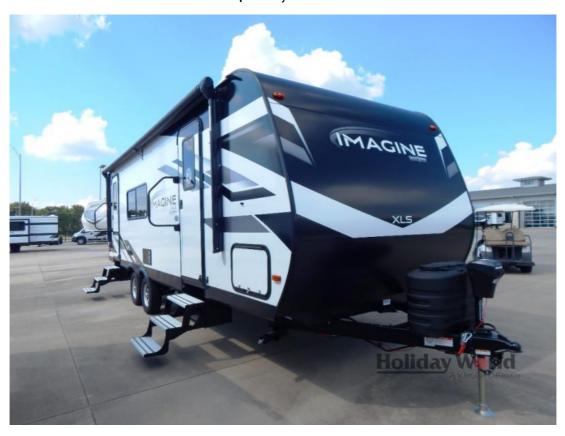

## NEW 2025 Grand Design Imagine XLS \$48,520

## **Description**

Grand Design Imagine XLS travel trailer 23LDE highlights: Private Bedroom Dual Entry Walk-Through Bath Single Slide 20' Electric Awning Treat yourself to a weekend of fun in this Imagine XLS travel trailer! Whether it's just you and your spouse, or you've chosen to bring along a g...