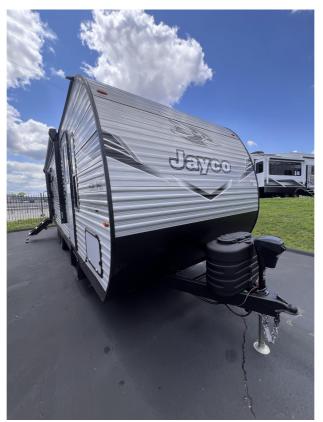

## NEW 2025 Jayco Jay Flight SLX \$28,995

## Description

**USA STANDARDS CUSTOMER VALUE** PACKAGE 13,500 BTU AC ROOF MOUNTED NO 2ND AC 30AMP SERVICE METAL SIDEWALL STANDARD RADIAL TIRES OUTSIDE GRIDDLEÂ Ready to explore the RV lifestyle? The Jay Flight SLX Travel Trailer Contact has everything you need, in a compact package. With both single and double axle Apache Village RV floorplan...