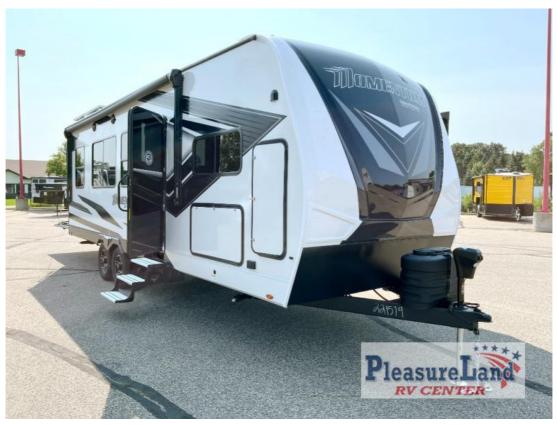

## Description

Grand Design Momentum G-Class toy hauler 25G highlights: 13' 6" Garage Double-Entry Bath Euro Chairs Ramp Door/Patio Fuel Station Outside Kitchen Â It's time to load up your family and off-road toys to enjoy the great outdoors at the speed you like with this Momentum G-Class toy ha...