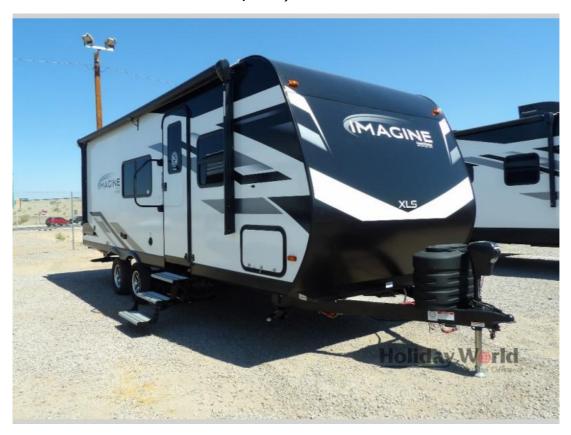

## NEW 2025 Grand Design Imagine XLS \$46,496

## **Description**

Grand Design Imagine XLS travel trailer 22MLE highlights: Queen Bed Theatre Seating Booth Dinette Unobstructed Pass-Through This Imagine XLS travel trailer has theater seating and a booth dinette that you can use any time you need a little break from the outdoors. If you want to co...