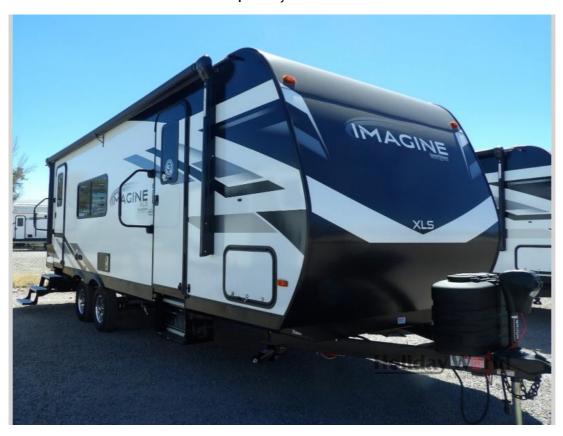

## NEW 2025 Grand Design Imagine XLS \$49,201

## **Description**

Grand Design Imagine XLS travel trailer 23LDE highlights: Private Bedroom Dual Entry Walk-Through Bath Single Slide 20' Electric Awning Treat yourself to a weekend of fun in this Imagine XLS travel trailer! Whether it's just you and your spouse, or you've chosen to bring along a g...

## **GENERAL INFORMATION**

Manufacturer Grand Design

Model Year 2025

Model Name Imagine XLS
Model Code Imagine XLS