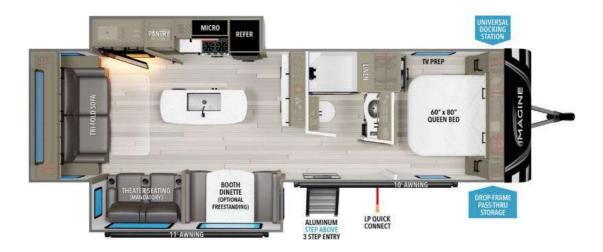

## **Description**

Grand Design Imagine travel trailer 2970RL highlights: Hutch Theater Seating Kitchen Island Fireplace Two Power Awnings This Imagine travel trailer has opposing slides to provide you with ample living space on the interior once you've parked and set up! You can use the tri-fold so...