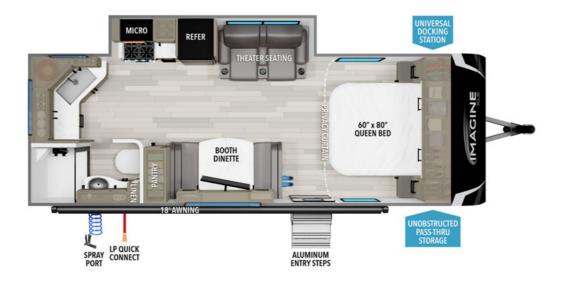

## **Description**

Grand Design Imagine XLS travel trailer 22MLE highlights: Queen Bed Theatre Seating Booth Dinette Unobstructed Pass-Through This Imagine XLS travel trailer has theater seating and a booth dinette that you can use any time you need a little break from the outdoors. If you want to co...