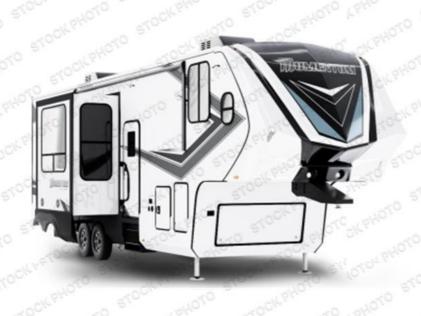

## NEW 2025 Grand Design Momentum G-Class Call For Price

## **Description**

Grand Design Momentum G-Class toy hauler 350G highlights: Theater Seating Bath and a Half 14' 6" Separate Garage Fireplace Private Bedroom Unobstructed Pass-Through Just imagine the fun you will have with this Momentum G-Class toy hauler set up at any off-road park. With the 14' ...