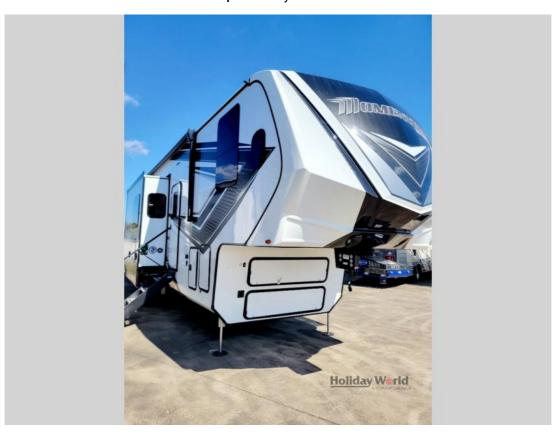

## **Description**

Grand Design Momentum M-Class toy hauler 344M highlights: Dual Opposing Slides Two Power Awnings 11' Separate Garage Fireplace Kitchen Pantry Spend your days at the campground kicking up mud with this toy hauler in tow! once you've unloaded your toys from the ramp door, you can us...