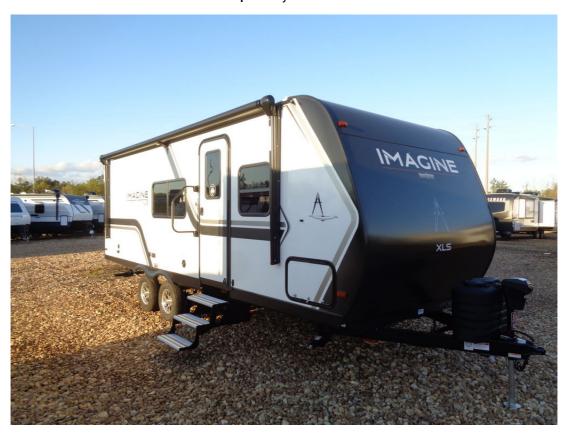

## **Description**

2024 Grand Design Imagine XLS
22MLEGo where the nightly news is
sponsored by s?mores.Light on weight, not
substance, the Imagine XLS features
floorplans starting at under 5,000-pounds.
XLS pairs perfectly with even more of
today's medium-duty trucks and SUVs,
without the compromise that other
manufac...