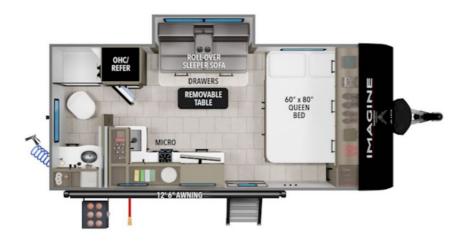

#### 16ML

## **Description**

2025 Grand Design Imagine AIM
16MLFamily time to go.Light on weight, not substance, the Imagine AIM features floorplans starting at under 3,600-pounds.
AIM pairs perfectly with even more of today's mid-size SUVs, without the compromise that other manufacturers feel forced to make in pursuit of lighte...