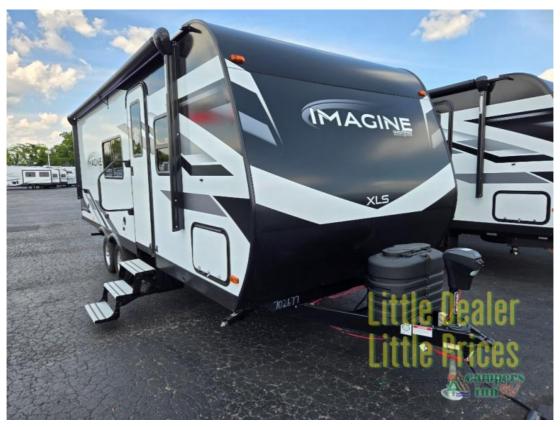

## NEW 2025 Grand Design Imagine XLS \$43,326

## Description

The Grand Design Imagine XLS 22MLE is the perfect travel trailer for couples or small families seeking a lightweight, easy-to-tow RV without compromising on comfort or amenities. With a well-thought-out design and exceptional features, this trailer offers a blend of luxury, convenience, and pr...